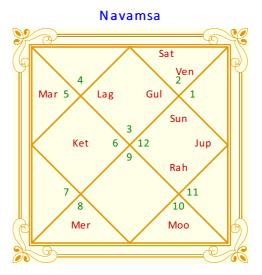

#### Parijata Yoga

Logic: The lord of the house occupied by ascendant lord is in a navamsa. The lord of this navamsa is in a kendra.

According to the placement of your ascendant lord, you have a great yoga called Parijat Yoga, which is a kind of Raj yoga. This yoga gives you a happy and satisfied life, especially during the latter part. You may have to really put a lot of effort into studies. There will be progress in a slow pace. You will get honor from the rules and you may be closely associated with them. Your education will be a strong foundation for you even though you have to good efforts in it. You may have all the conveniences and fond of traditions and rituals.

#### Swaveeryaddhana Yoga

Logic: Navamsa lord of lagna lord is occupying a rasi. The lord of this rasi is strong and is in a Kendra or trikona from the second lord.

This yoga is an indication of you making money by your own effort. You will get many opportunities to make money. It is even possible for you to make money in multiple ways. Altogether, this yoga is helping you to be financially independent. You will be known as a rich man.