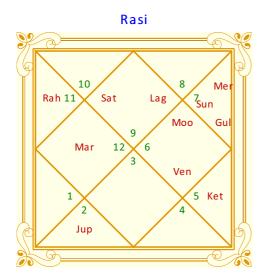

Prepared using Astro-vision LifeSign Software. Licensee: Astrovision Futuretech Pvt. Ltd.

Name: Virat Kohli

Sex: Male

Date of Birth: 5 November, 1988 Saturday

Time of Birth (Hr.Min.Sec) : 10:28:00 AM Standard Time

Time Zone (Hrs.Mins): 05:30 East of Greenwich

Place of Birth: Delhi

Longitude & Latitude (Deg.Mins) : 77.13 East , 28.40 North

Ayanamsa: Chitra Paksha = 23 Deg. 42 Min. 9Sec.

Birth Star - Star Pada (Quarter) : Utaraphalguni - 2

Birth Rasi - Rasi Lord : Kanya - Budha

Lagna (Ascendant) - Lagna Lord : Dhanu - Guru

Thidhi (Lunar Day) : Ekadasi, Krishnapaksha

Sunrise (Hrs.Mins): 06:36 AMStandard Time

Sunset (Hrs.Mins): 05:33 PM

Dinamana (Hrs. Mins) : 10.57

Dinamana (Nazhika.Vinazhika) : 27.22

Local Mean Time (LMT) : Standard Time- 21 Min.

Astrological Day of Birth: Saturday

Kalidina Sankhya : 1859005

Dasa System: Vimshottari, Years = 365.25Days

Star Lord : Surya

Ganam, Yoni, Animal: Manushya, Male, Camel

Bird, Tree : Crow, Ficus Venosa

Chandra Avastha: 4/12

Chandra Vela : 10/36

Chandra Kriya : 17 / 60

Dagda Rasi : Dhanu, Meena

Karanam : Balava

Nithya Yoga : Vaidhrithi

Rasi of Sun - Star Position : Tula - Swati

Position of Angadityan : Feet

Zodiac sign (Western System) : Scorpio

Yogi Point - Yogi Star : 82:57:36 - Punarvasu

Yogi Planet : Guru

Duplicate Yogi : Budha

Avayogi Star - Planet : Utaraphalguni- Surya

Atma Karaka (Soul)-Karakamsa : Surya - Meena

Amatya Karaka (Intellect/Mind) : Shukra

Lagna Aruda (Pada) / Thanu : Tula

Dhana Aruda (Pada) : Vrischika

Details of Dasa Periods (Years = 365.25 Days)

# Dasa balance at birth = Surya 4 Years, 4 Months, 6 Days

| Dasa | Arambha    | Anthya     |
|------|------------|------------|
| Sun  | 05-11-1988 | 13-03-1993 |
| Моо  | 13-03-1993 | 14-03-2003 |
| Mar  | 14-03-2003 | 14-03-2010 |
| Rah  | 14-03-2010 | 13-03-2028 |
| Jup  | 13-03-2028 | 13-03-2044 |
| Sat  | 13-03-2044 | 14-03-2063 |
| Mer  | 14-03-2063 | 13-03-2080 |
| Ket  | 13-03-2080 | 01-03-2084 |