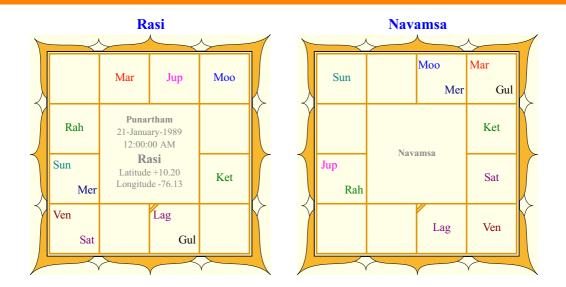

Name: Tovino Thomas

Sex: Male

Date of Birth: 21 January, 1989 Saturday

Time of Birth (Hr.Min.Sec): 12:00:00 AM Standard Time

Time Zone (Hrs.Mins): 05:30 East of Greenwich

Place of Birth: Irinjalakuda

Longitude & Latitude (Deg.Mins): 76.13 East, 10.20 North

Ayanamsa : Chitra Paksha = 23 Deg. 42 Min. 23Sec.

Birth Star - Star Pada (Quarter) : Punartham - 2

Birth Rasi - Rasi Lord : Mithuna - Budha

Lagna (Ascendant) - Lagna Lord : Tula - Shukra

Thidhi (Lunar Day) : Chathurdasi, Suklapaksha

## **Lagna based Prediction**

This report is an analysis of the status of your wealth. For any analysis we have to see the full chart through various perspectives. As the first step we have studied your lagna which indicates your personality. Lagna is the key to unlock the secrets of your personality. Then we have studied the placement of lagna lord. This shows what will be your lifelong focus. Whichever house your lagna lord is placed shows those things which supports you in the journey of your life. So it has a big connection with wealth.

Your lagna is ruled by Venus and it is the planet for relationships, fashion, and comfort. You may like to strike a balance in all relationships. You don't like to be in a troubled environment. People may like to be with you. You may like to be very idealistic. You always are a messenger of love and peace. Try to control your fantasies and try to be practical. You have a firm nature and that makes you to stand for truth and serenity.

Your lagna lord is in third house. You may like to communicate. This is also a placement to have own venture. People may appreciate your courage and stability. Your siblings may have a say in your life. You may like to improve your life by own efforts. There may be a lot of success and people may praise you for your intelligence.