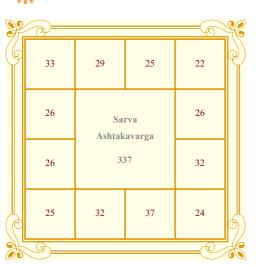

## Combined astrological rating for the year - 60 %

60%

The following monthly predictions are made by considering the current position of the Sun and Jupiter with reference to the Moon in your birth chart. The Sun travels through a zodiac in around a month, while Jupiter takes about a year. Though the effect of Sun transit is considered generic, we have personalised the predictions further by calculating the Sarvashtakavarga points in the rasi through which Sun is transiting. Ashtakavarga plays a significant role in transit predictions, and it uses a system of points based upon planetary positions in your birth chart. This monthly report is a combination of the effects of both the Sun and Jupiter and will guide you to have a better year.

### 簧 Sarva Ashtakavarga Chart

Transiting Rasi of Sun : Makara (Sarvashtavarga Points : 26)

Transiting Rasi of Jupiter : Medam

This is a complex time for your finances and partnerships. The Sun is moving through the eighth house of financial matters and volatility; you will have to be careful. There will be some financial needs and you will have to follow a strict plan. Some of the financial needs can come up when you least expect them. Jupiter, the planet for finances and luck will impact your long-term projects in a complex mode. This will impact your long-term relationships. Please don't argue with your teammates and be careful with your teammates of the opposite gender.